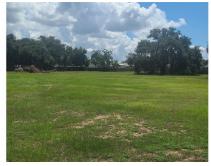

## Remarks

This 3.5-acre property, zoned R-6 Residential, offers incredible potential. Situated on a prominent corner lot along CR-44, it includes a home (teardown) and a detached garage. With diverse zoning possibilities, this property with zoning boards approval can be subdivided, repurposed for commercial use, or developed into a large estate. Whether you're seeking a residential redevelopment project or a site with commercial potential, this prime location is ready to fulfill your vision.