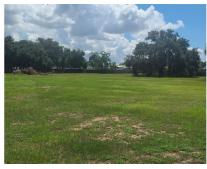

## Remarks

This 3.5-acre property, zoned R-6 Residential, offers incredible potential. Situated on a prominent corner lot along CR-44, it includes a home (teardown) and a detached garage. With diverse zoning possibilities, this property with zoning boards approval can be subdivided, repurposed for commercial use, or developed into a large estate. Whether you're seeking a residential redevelopment project or a site with commercial potential, this prime location is ready to fulfill your vision.