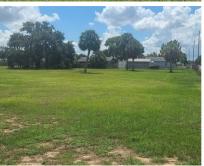

## Remarks

This 3.5-acre property, zoned R-6 Residential, offers incredible potential. Situated on a prominent corner lot along CR-44, it includes a home (teardown) and a detached garage. With diverse zoning possibilities, this property with zoning boards approval can be subdivided, repurposed for commercial use, or developed into a large estate. Whether you're seeking a residential redevelopment project or a site with commercial potential, this prime location is ready to fulfill your vision.