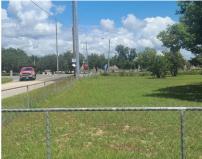

## Remarks

This 3.5-acre property, zoned R-6 Residential, offers incredible potential. Situated on a prominent corner lot along CR-44, it includes a home (teardown) and a detached garage. With diverse zoning possibilities, this property with zoning boards approval can be subdivided, repurposed for commercial use, or developed into a large estate. Whether you're seeking a residential redevelopment project or a site with commercial potential, this prime location is ready to fulfill your vision.