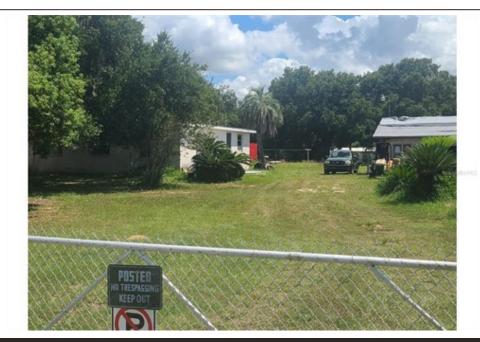

## 36534 Chain of Lakes Rd, Grand Island, FL 32735

» Beds: 3 | Baths: 1 Full» MLS #: G5089405

» Single Family | 1,410 ft² | Lot: 3.43 acres

» More Info: 36534ChainofLakes.lsForSale.com

Bob Spanks (978) 290-8680 bobspanksrealtor@gmail.com

## Remarks

This 3.5-acre property, zoned R-6 Residential, offers incredible potential. Situated on a prominent corner lot along CR-44, it includes a home (teardown) and a detached garage. With diverse zoning possibilities, this property with zoning boards approval can be subdivided, repurposed for commercial use, or developed into a large estate. Whether you're seeking a residential redevelopment project or a site with commercial potential, this prime location is ready to fulfill your vision.